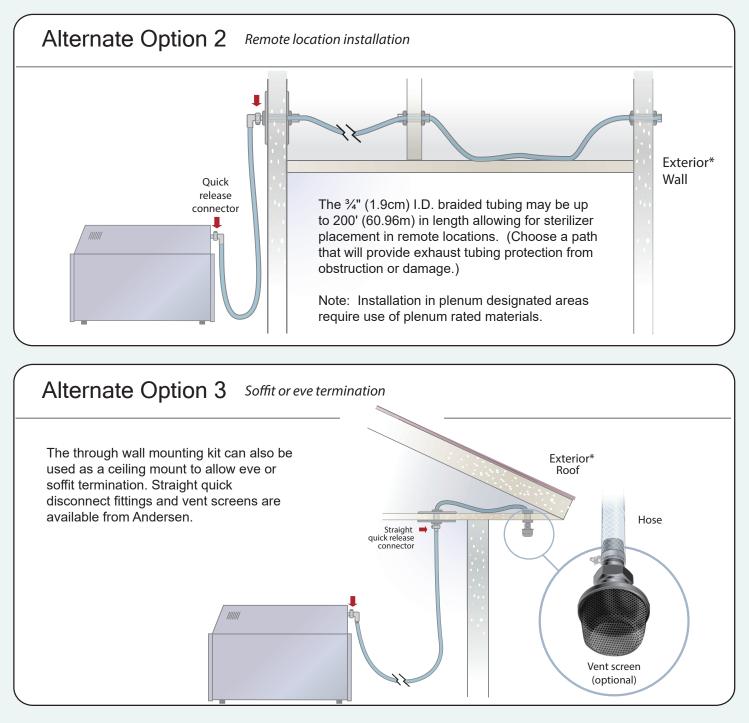

## **ANPROLENE** TABLETOP GAS STERILIZATION

## Installation Guidelines Anprolene sterilizer installation options



## **Installation Guidelines**

## **ANPROLENE** TABLETOP GAS STERILIZATION



\* Please note: AAMI guidelines recommend all EO sterilizers be vented through a dedicated exhaust line to the outside atmosphere directly or through an emission control system. The vent should not terminate within 25 feet of any building air intake source or near pedestrian or animal traffic, nor should it allow EO release into or to reenter the building.

For further installation assistance please call your Andersen representative or 1.800.523.1276



Health Science Park • 3202 Caroline Drive Haw River, NC 27258-9564 USA 800.523.1276



sterility.com Join Us: Follow, Like, Share





Distributed in Europe by: **H.W. Andersen SARL** Distributed in UK, Australia, Africa & Middle East by: **H.W. Andersen Products, Ltd.** anderseneurope.com