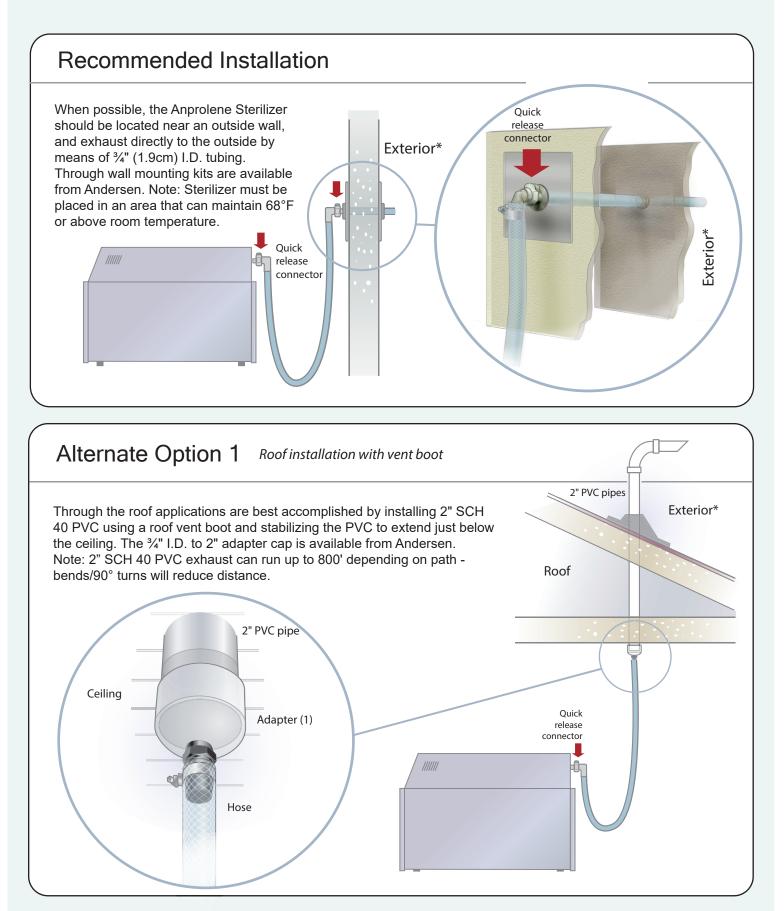

## **ANPROLENE** TABLETOP GAS STERILIZATION

## Installation Guidelines Anprolene sterilizer installation options



## **Installation Guidelines**

## **ANPROLENE** TABLETOP GAS STERILIZATION



\* Please note: AAMI guidelines recommend all EO sterilizers be vented through a dedicated exhaust line to the outside atmosphere directly or through an emission control system. The vent should not terminate within 25 feet of any building air intake source or near pedestrian or animal traffic, nor should it allow EO release into or to reenter the building.

For further installation assistance please call your Andersen representative or 1.800.523.1276



Health Science Park • 3202 Caroline Drive Haw River, NC 27258-9564 USA 800.523.1276



sterility.com Join Us: Follow, Like, Share





Distributed in Europe by: **H.W. Andersen SARL** Distributed in UK, Australia, Africa & Middle East by: **H.W. Andersen Produc